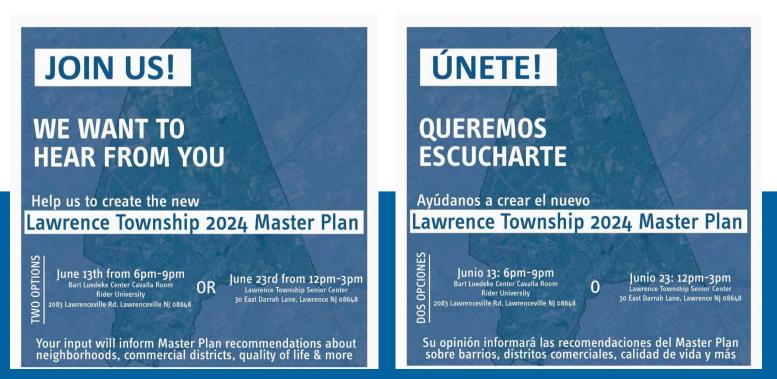

### Did you know? The Master Plan process has begun

The Township Planning Board is preparing a new Master Plan. The last comprehensive Master Plan, adopted in 1995, will be replaced by a new Master Plan that includes Goals and Objectives, Land Use Element (including hazard and climate change mitigation), Circulation Element, Conservation Element, Economic Development Element, and a Green Buildings and Sustainability Element. Adopted by the Planning Board, the Master Plan sets forth a vision for the community in the coming years and is the principal document that addresses the manner in which development, redevelopment, conservation and/or preservation should occur in Lawrence. It is intended to guide the decisions made by public officials and those of private interests involving the use of land. Two public meetings for the Township Master Plan have been scheduled! Join us to help create the new Lawrence Township 2024 Master Plan at one of these two meetings:

June 13th from 6pm to 9pm: Rider University, Bart Luedeke Center Cavalla Room, 2083 Lawrenceville Road.

June 23rd from 12pm to 3pm: Lawrence Senior Center, 30 East Darrah Lane.